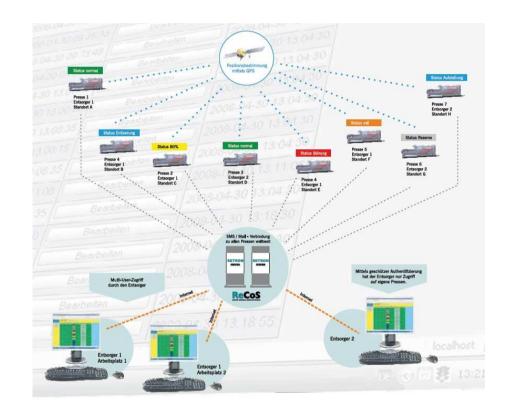

### **Quick Guide ReCos System**

Our ReCos System offers online-based remote indication and tracking services for your mobile BERINGER reducer.

### **Functions**

| Status | yellow | container fill level is 80 % |
|--------|--------|------------------------------|
| Status | orange | container fill level is 100% |
| Status | red    | disturbance                  |
| Status | green  | normal                       |
| Status | grey   | reducer is buffer            |
| Status | blue   | reducer is on the road       |

# Software / terms of use

The ReCos System is functioning with an online database. That means you register online at our server and you can see all your compactors and their status / location at first glance.

You just need an internet connection and an updated browser (e. g. Internet Explorer or FireFox, etc.). The compactor itself is equipped with a SIM card and is sending its status via the mobile communication network.