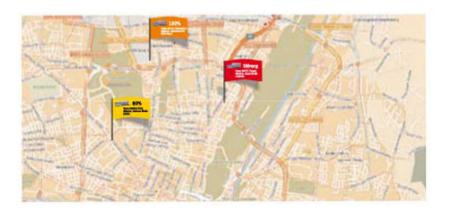

### **Functions**

| Status | yellow | container fill level is 80 % |
|--------|--------|------------------------------|
| Status | orange | container fill level is 100% |
| Status | red    | disturbance                  |
| Status | green  | normal                       |
| Status | grey   | reducer is buffer            |
| Status | blue   | reducer is on the road       |

## Localization

- the compactor can be tracked with GPS and compactor's current location is displayed in the system
- with this system you always know your compactor's location

Silberhofstrasse 12 - 14

BERINGER GmbH Phone: +49 9094 9295 0