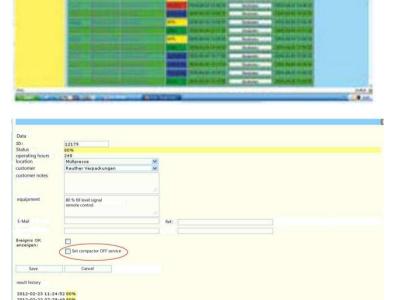

### **Functions**

| Status | yellow | container fill level is 80 % |
|--------|--------|------------------------------|
| Status | orange | container fill level is 100% |
| Status | red    | disturbance                  |
| Status | green  | normal                       |
| Status | grey   | reducer is buffer            |
| Status | blue   | reducer is on the road       |

#### Set reducer off service:

ReCos offers you the possibility to the set the compactor off service while it is located anywhere!

Just tick "set compactor OFF service" on your computer and the control panel is locked. It is impossible for your customer to set the compactor back in service without contacting you. To operate the reducer again, undo the tick at "set compactor OFF service"